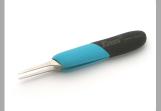

## 1522NA

Product no.: 1522NA

Side cutters - tapered head cutting head for 1500 BSF Pneumatic-cutter

The edges of the cutter head are straight and taper to a point, allowing access to hard to reach area.