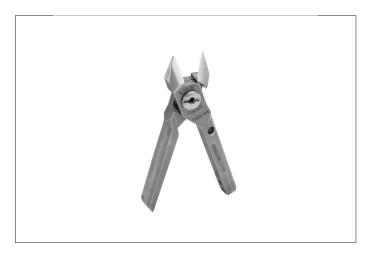

## 1522NA

Product no.: 1522NA

Side cutters - tapered head cutting head for 1500 BSF Pneumatic-cutter

The edges of the cutter head are straight and taper to a point, allowing access to hard to reach area.

## The Perfect Cut - Strong, sharp and precise, every time

Weller Erem pneumatic side cutters are light and precise. Thanks to a selection of different cutting heads they can operate extremely versatile. The cutters are suitable for cutting conventional components, soft metals or small plastic parts. The cutting heads can be interchanged easily.