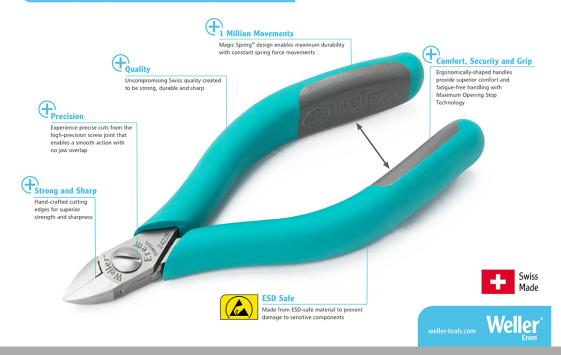

## The Perfect Cut - Strong, sharp and precise, every time

Weller Erem pneumatic side cutters are light and precise. Thanks to a selection of different cutting heads they can operate extremely versatile. The cutters are suitable for cutting conventional components, soft metals or small plastic parts. The cutting heads can be interchanged easily.

## THE PERFECT CUT

Strong, sharp and precise - every time

| Length mm                                    |                 |
|----------------------------------------------|-----------------|
| Length of cutting edges mm                   | 9               |
| Head width mm                                | 11              |
| Head thickness mm                            | 6               |
| Head length mm                               | 19              |
| Max. cutting capability – hard wire mm       |                 |
| Weight in oz                                 | 1.139           |
| Length of cutting edges Inches               | 0.354           |
| Head width Inches                            | 0.433           |
| Head thickness Inches                        | 0.24            |
| Head length Inches                           | 0.748           |
| ESD-safe                                     | on              |
| Cut                                          | Flush           |
| Max. cutting capability – medium hardness mm |                 |
| Max. cutting capability – copper wire mm     | Ø 1,4           |
| Length inches                                |                 |
| Weight in g                                  | 32.3            |
| Erem applications                            | Microelectronic |